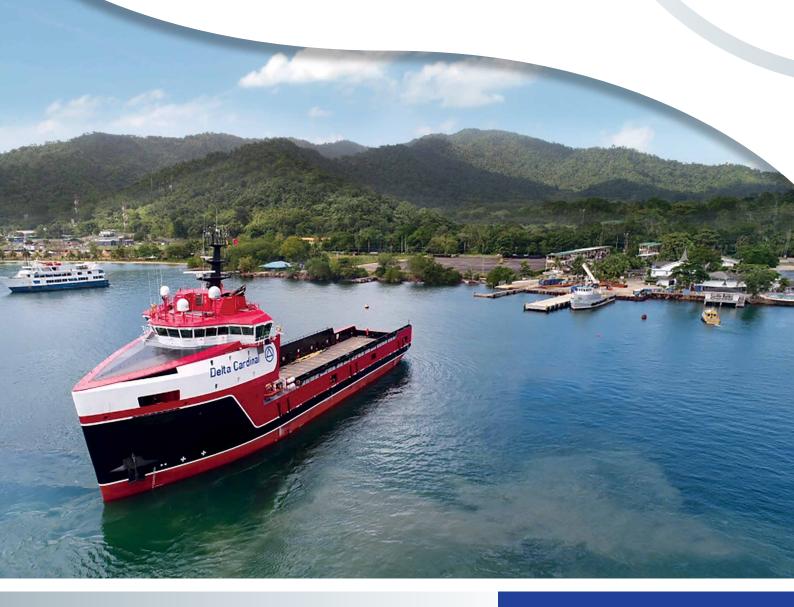

# DELTA CARDINAL

- ₩ ABS A1
- ₩ OFFSHORE SUPPORT VESSEL
- > AMS
- > ACCU
- > DPS-2

### **REGISTRY**

Delta Logistics Limited Owner

IMO Number 9653111 J8QU5 Call Sign

St. Vincent & Grenadines Flag

Country of construction Romania Damen Shipyard Shipyard Year built February 2014

Classification ABS DP2 Offshore Service Vessel

# **DIMENSIONS**

Length Overall 80.10 m 262.7 ft Moulded Beam 16.2 m 53.1 ft Moulded Depth 7.50 m 24.6 ft

Deadweight 3496 T **Gross Tonnage** 3832