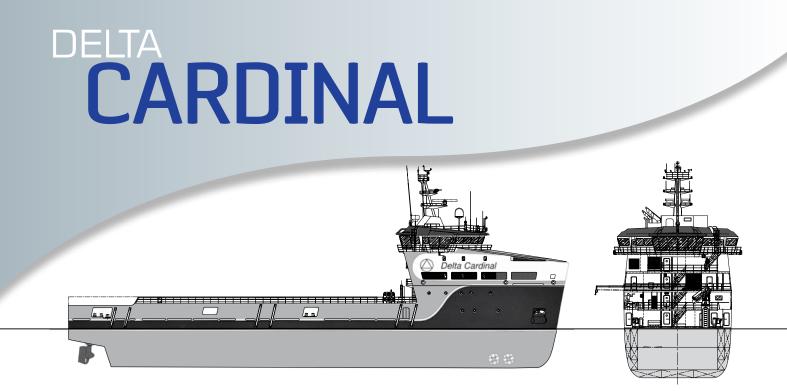

# DELTA CARDINAL

- ₩ ABS A1
- ₩ OFFSHORE SUPPORT VESSEL
- > AMS
- > ACCU
- > DPS-2

### **REGISTRY**

Delta Logistics Limited Owner

IMO Number 9653111 J8QU5 Call Sign

St. Vincent & Grenadines Flag

Country of construction Romania Damen Shipyard Shipyard Year built February 2014

Classification ABS DP2 Offshore Service Vessel

# **DIMENSIONS**

Length Overall 80.10 m 262.7 ft Moulded Beam 16.2 m 53.1 ft Moulded Depth 7.50 m 24.6 ft

Deadweight 3496 T **Gross Tonnage** 3832