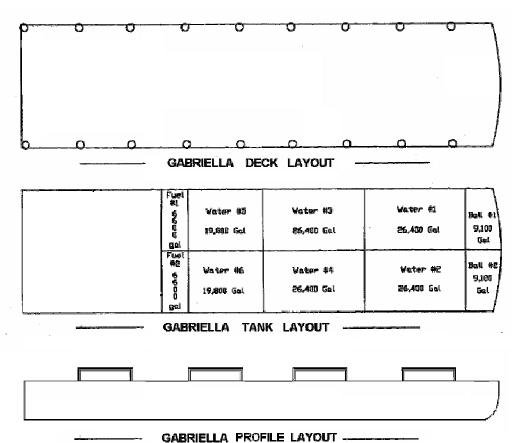

| CAPACITIES                     |             |        |
|--------------------------------|-------------|--------|
| TOTAL WATER                    | 145,200 USG | 550 m³ |
| BALLAST (#1 & 2 each)          | 9,100 USG   | 35 m³  |
| WATER TANKS (#1, 2, 3, 4 each) | 26,400 USG  | 100 m³ |
| WATER TANKS (#5 & 6 each)      | 19,800 USG  | 75 m³  |
| FUEL TANKS (#1 & 2 each)       | 6,600 USG   | 25 m³  |